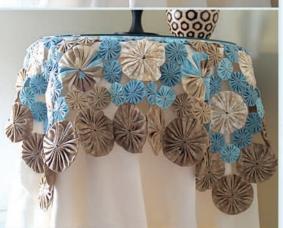

# table topper

This is a wonderful décor item to spark up a dull sofa or use as an overlay on a table. The yo-yo design provides lots of texture.

Bring this traditional technique into your contemporary lifestyle.

## assembly

Follow the layout illustration using thread that matches the joining yo-yos. A whip stitch centered on the yo-yos to be joined is all that's needed. No backing or batting is required.

Note: The border jumbo yo-yos were added after the body was complete.