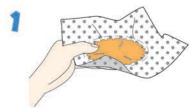

## QUICK YO-YO MAKERS

Quick Yo-Yo Makers allow you to make evenly spaced stitches to create beautiful gathers. Fold the seam allowance, rounding off to make a nicely shaped yo-yo.