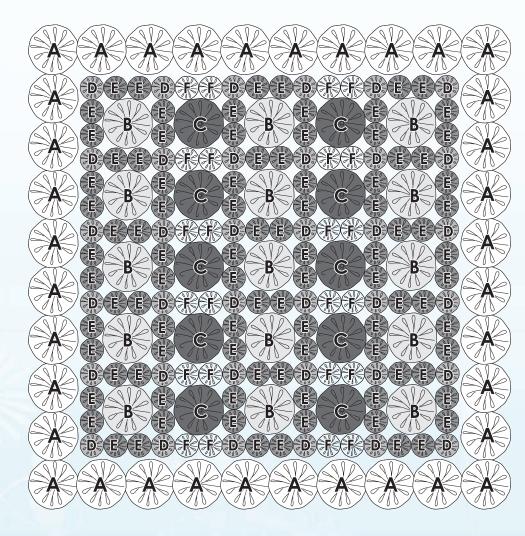

# table topper

This is a wonderful décor item to spark up a dull sofa or use as an overlay on a table. The yo-yo design provides lots of texture.

Bring this traditional technique into your contemporary lifestyle.

### fabric requirements

Note: The layout illustration shows the fabric placement.

Color A: 2 ½ yd. Color B: 1 ¼ yd. Color C: 1 yd. Color D: ¾ yd. Color E: 1 ½ yd. Color F: ½ vd.

## assembly

Follow the layout illustration using thread that matches the joining yo-yos. A whip stitch centered on the yo-yos to be joined is all that's needed. No backing or batting is required.

Note: The border jumbo yo-yos were added after the body was complete.