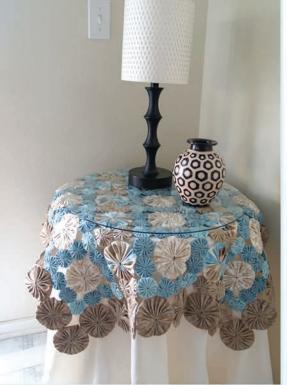

# table topper

This is a wonderful décor item to spark up a dull sofa or use as an overlay on a table. The yo-yo design provides lots of texture.

Bring this traditional technique into your contemporary lifestyle.

## assembly

Follow the layout illustration using thread that matches the joining yo-yos. A whip stitch centered on the yo-yos to be joined is all that's needed. No backing or batting is required.

Note: The border jumbo yo-yos were added after the body was complete.