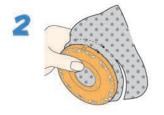

## QUICK YO-YO MAKERS

Quick Yo-Yo Makers allow you to make evenly spaced stitches to create beautiful gathers. Fold the seam allowance, rounding off to make a nicely shaped yo-yo.