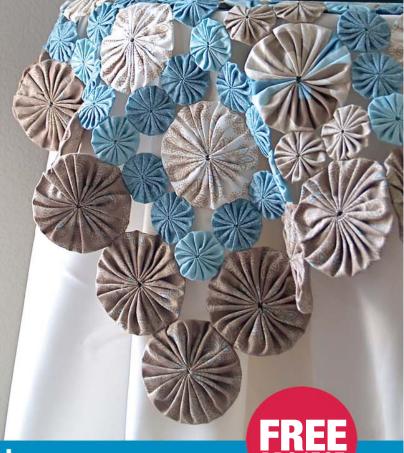

# table topper

This is a wonderful décor item to spark up a dull sofa or use as an overlay on a table. The yo-yo design provides lots of texture.

Bring this traditional technique into your contemporary lifestyle.

## assembly

Follow the layout illustration using thread that matches the joining yo-yos. A whip stitch centered on the yo-yos to be joined is all that's needed. No backing or batting is required.

Note: The border jumbo yo-yos were added after the body was complete.