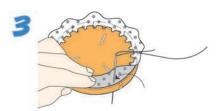

## QUICK YO-YO MAKERS

Quick Yo-Yo Makers allow you to make evenly spaced stitches to create beautiful gathers. Fold the seam allowance, rounding off to make a nicely shaped yo-yo.