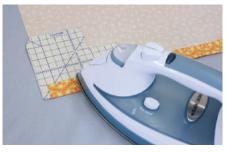

### HOT HEMMER ART NO. 7806

Measure, mark, and press hems and more in one step. Great for purse handles, binding, hems, rounded corners, interior and miter corners. Heat resistant, thin, accurate ruler can be pressed with dry/steam iron, features non-slip surface to hold fabric for precise

## HOT RULER ART NO. 7811

Measure, mark and press hems and more in one step. Great for deep hems, long hems and to miter corners. Heat resistant, thin, accurate ruler can be pressed with dry/steam iron, features non-slip surface to hold fabric for precise results. No more burnt fingers!