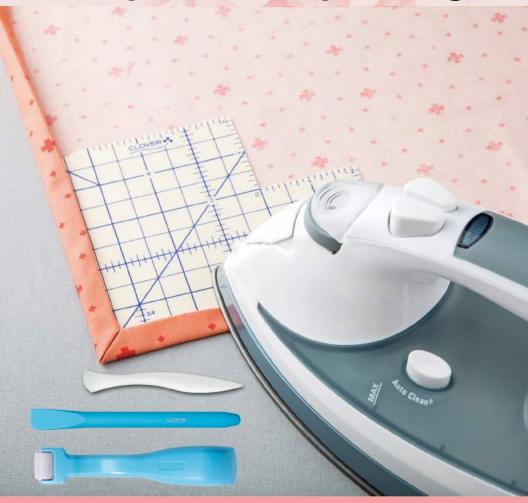

### HOT HEMMER ART NO. 7806

Measure, mark, and press hems and more in one step. Great for purse handles, binding, hems, rounded corners, interior and miter corners. Heat resistant, thin, accurate ruler can be pressed with dry/steam iron, features non-slip surface to hold fabric for precise

## HOT RULER ART NO. 7811

Measure, mark and press hems and more in one step. Great for deep hems, long hems and to miter corners. Heat resistant, thin, accurate ruler can be pressed with dry/steam iron, features non-slip surface to hold fabric for precise results. No more burnt fingers!

### IRON FINGER ART NO. 7802

Multi-purpose, heat resistant pressing tool to use in place of your finger at the iron. Spatula end for finger pressing, point turning and gripping fabric to hold in place. While pressing tiny areas Use handle as a seam roll to press seams open in hard to reach places such as seams and straps without leaving an imprint of seam on right side

# POINT 2 POINT TURNER ART NO. 7803