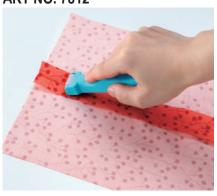

ROLL & PRESS ART NO. 7812

Roll to press seam or fold. The Roll & Press will not pull, stretch or distort fabric and is great when pressing bias. The wheel is tapered to focus pressure on seam and it prevents seam impression on the right side of the project.
Features a comfortable, and ergonomic handle. Great to use next to your machines for a quick press before sewing.