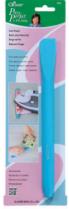

# POINT 2 POINT TURNER ART NO. 7803

of fabric. Press with or without an iron. Soft grip for secure and easy handling. Left/right handed.

Turn every point perfectly. Features two turner tips, hera marker, finger presser and two curved edges to push out along curved or long seams. Ideal for point turning, detail work, pressing seams or marking fabric. Left/right handed.