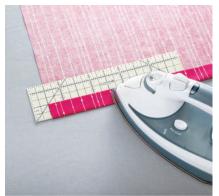

## HOT RULER ART NO. 7811

Measure, mark and press hems and more in one step. Great for deep hems, long hems and to miter corners. Heat resistant, thin, accurate ruler can be pressed with dry/steam iron, features non-slip surface to hold fabric for precise results. No more burnt fingers!