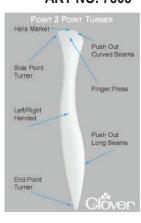

of fabric. Press with or without an iron. Soft grip for secure and easy handling. Left/right handed.

Turn every point perfectly. Features two turner tips, hera marker, finger presser and two curved edges to push out along curved or long seams. Ideal for point turning, detail work, pressing seams or marking fabric. Left/right handed.

# POINT 2 POINT TURNER ART NO. 7803