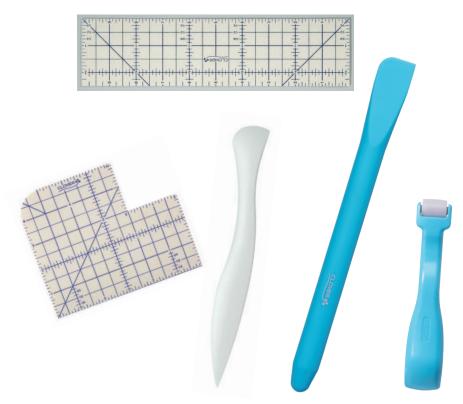

### HOT HEMMER ART NO. 7806

Measure, mark, and press hems and more in one step. Great for purse handles, binding, hems, rounded corners, interior and miter corners. Heat resistant, thin, accurate ruler can be pressed with dry/steam iron, features non-slip surface to hold fabric for precise

## HOT RULER ART NO. 7811

Measure, mark and press hems and more in one step. Great for deep hems, long hems and to miter corners. Heat resistant, thin, accurate ruler can be pressed with dry/steam iron, features non-slip surface to hold fabric for precise results. No more burnt fingers!

### IRON FINGER ART NO. 7802

Multi-purpose, heat resistant pressing tool to use in place of your finger at the iron. Spatula end for finger pressing, point turning and gripping fabric to hold in place. While pressing tiny areas Use handle as a seam roll to press seams open in hard to reach places such as seams and straps without leaving an imprint of seam on right side

of fabric. Press with or without an iron. Soft grip for secure and easy handling. Left/right handed.

Turn every point perfectly. Features two turner tips, hera marker, finger presser and two curved edges to push out along curved or long seams. Ideal for point turning, detail work, pressing seams or marking fabric. Left/right handed.

ROLL & PRESS ART NO. 7812

Roll to press seam or fold. The Roll & Press will not pull, stretch or distort fabric and is great when pressing bias. The wheel is tapered to focus pressure on seam and it prevents seam impression on the right side of the project.
Features a comfortable, and ergonomic handle. Great to use next to your machines for a quick press before sewing.